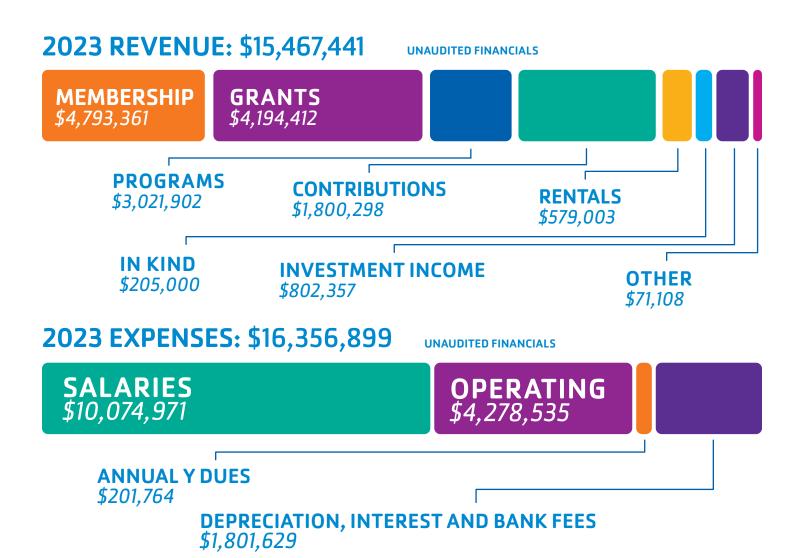

# OUR YEAR IN NUMBERS

**Greetings YMCA Donors,** 

2023 was indeed a wonderful year of development and growth. We asked you for your support as we rebuilt, reorganized, and reached out to meet the most pressing needs in our Rockford community. Through your generous contributions, we were able to continue to expand our services to ensure the Y is accessible to everyone, regardless of background. Because of you, we touch more lives in our community than we ever have. Thank you so very much for your generous support.

Please join me in prayer that 2024 will bring even greater opportunities to serve and strengthen our community.

In Christ,

Alan Tsao Chief Financial Officer